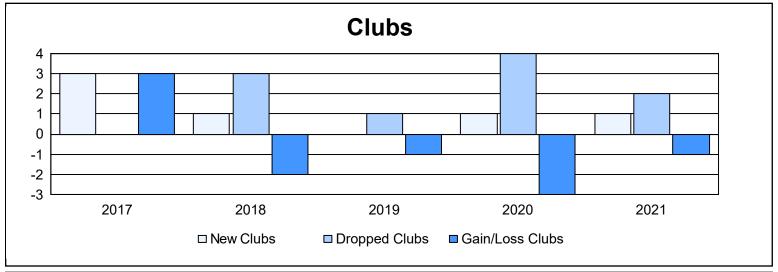

District 4 L5

As of June 2021 Cumulative

| Year      | New<br>Clubs | Dropped<br>Clubs | Gain/<br>Loss<br>Clubs | New<br>Members | Charter<br>Members | Reinstate<br>Members | Transfer<br>Members | Total<br>Member<br>Added | Total<br>Members<br>Dropped | Gain/<br>Loss<br>Members |
|-----------|--------------|------------------|------------------------|----------------|--------------------|----------------------|---------------------|--------------------------|-----------------------------|--------------------------|
| 2016-2017 | 3            | 0                | 3                      | 189            | 77                 | 8                    | 16                  | 290                      | 241                         | 49                       |
| 2017-2018 | 1            | 3                | -2                     | 138            | 25                 | 9                    | 20                  | 192                      | 319                         | -127                     |
| 2018-2019 | 0            | 1                | -1                     | 110            | 17                 | 23                   | 10                  | 160                      | 220                         | -60                      |
| 2019-2020 | 1            | 4                | -3                     | 91             | 27                 | 7                    | 13                  | 138                      | 155                         | -17                      |
| 2020-2021 | 1            | 2                | -1                     | 92             | 30                 | 6                    | 6                   | 134                      | 171                         | -37                      |
| Average   | 1            | 2                | -1                     | 124            | 35                 | 11                   | 13                  | 183                      | 221                         | -38                      |