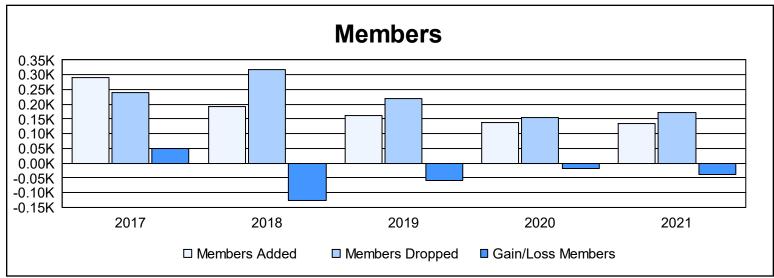

District 4 L5

As of June 2021 Cumulative

| Year      | New<br>Clubs | Dropped<br>Clubs | Gain/<br>Loss<br>Clubs | New<br>Members | Charter<br>Members | Reinstate<br>Members | Transfer<br>Members | Total<br>Member<br>Added | Total<br>Members<br>Dropped | Gain/<br>Loss<br>Members |
|-----------|--------------|------------------|------------------------|----------------|--------------------|----------------------|---------------------|--------------------------|-----------------------------|--------------------------|
| 2016-2017 | 3            | 0                | 3                      | 189            | 77                 | 8                    | 16                  | 290                      | 241                         | 49                       |
| 2017-2018 | 1            | 3                | -2                     | 138            | 25                 | 9                    | 20                  | 192                      | 319                         | -127                     |
| 2018-2019 | 0            | 1                | -1                     | 110            | 17                 | 23                   | 10                  | 160                      | 220                         | -60                      |
| 2019-2020 | 1            | 4                | -3                     | 91             | 27                 | 7                    | 13                  | 138                      | 155                         | -17                      |
| 2020-2021 | 1            | 2                | -1                     | 92             | 30                 | 6                    | 6                   | 134                      | 171                         | -37                      |
| Average   | 1            | 2                | -1                     | 124            | 35                 | 11                   | 13                  | 183                      | 221                         | -38                      |